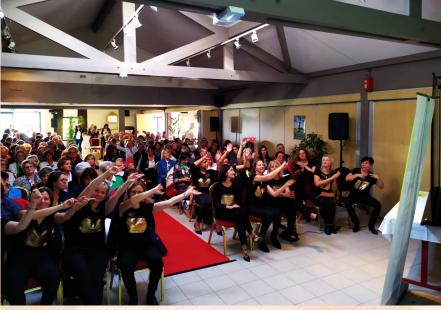

# **AC FRANCE**

Report from Agora Club France who held their half year meeting in Marcq-en-Barœul near Lille

Attended by 40 clubs

Meeting attended by representatives of Club 41 and Ladies' Circle

# Fine example of Side By Side Cooperation

At the same time we chartered our newest Club Marcq-en-Barœul 71

We were honoured by the presence of Agora France Founder Nicole Charlot and Agora Club International PP Annie Ferdinand

Report prepared by Martine Monzo • - AC France