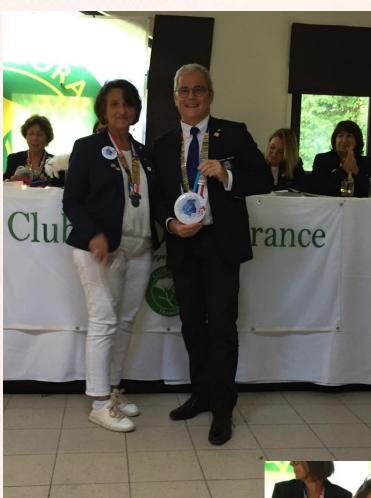

# **AC FRANCE**

Report from Agora Club France who held their half year meeting in Marcq-en-Barœul near Lille

Attended by 40 clubs

Meeting attended by representatives of Club 41 and Ladies' Circle

# Fine example of Side By Side Cooperation

At the same time we chartered our newest Club Marcq-en-Barœul 71

We were honoured by the presence of Agora France Founder Nicole Charlot and Agora Club International PP Annie Ferdinand

Report prepared by Martine Monzo • - AC France