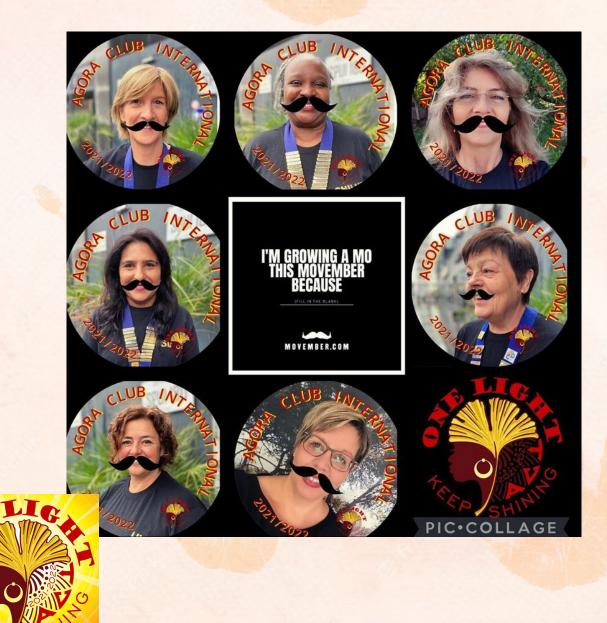

# **MOVEMBER** Awareness Month

Movember is a month long event in which people are encouraged to grow moustaches in order to raise awareness of and / for funding for research related to mens' health issues, such as prostrate cancer, testicular cancer, and mental health.