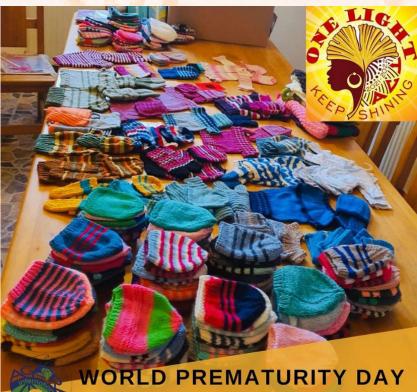

## Congratulations to Agora Club Romania for also moving onto the Agoraclub.World platform. Whoop Whoop !!!

Knitted items donated for premature babies

AGORA CLUB ROMANIA

AC Botswana with RT Botswana and Club 41 Botswana went in to support a donation to Ladies' Circle Botswana on their Happy Homes project a half way house for children living with cancer