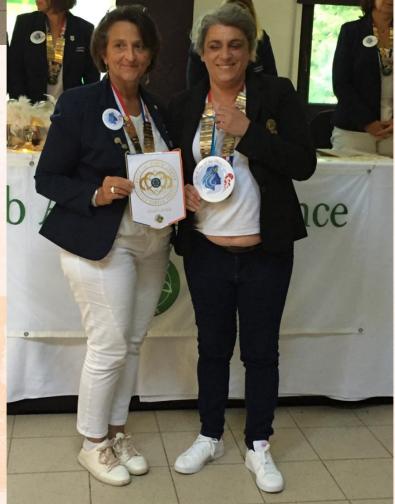

# **AC FRANCE**

Report from Agora Club France who held their half year meeting in Marcq-en-Barœul near Lille

Attended by 40 clubs

Meeting attended by representatives of Club 41 and Ladies' Circle

# Fine example of Side By Side Cooperation

At the same time we chartered our newest Club Marcq-en-Barœul 71

We were honoured by the presence of Agora France Founder Nicole Charlot and Agora Club International PP Annie Ferdinand

Report prepared by Martine Monzo • - AC France