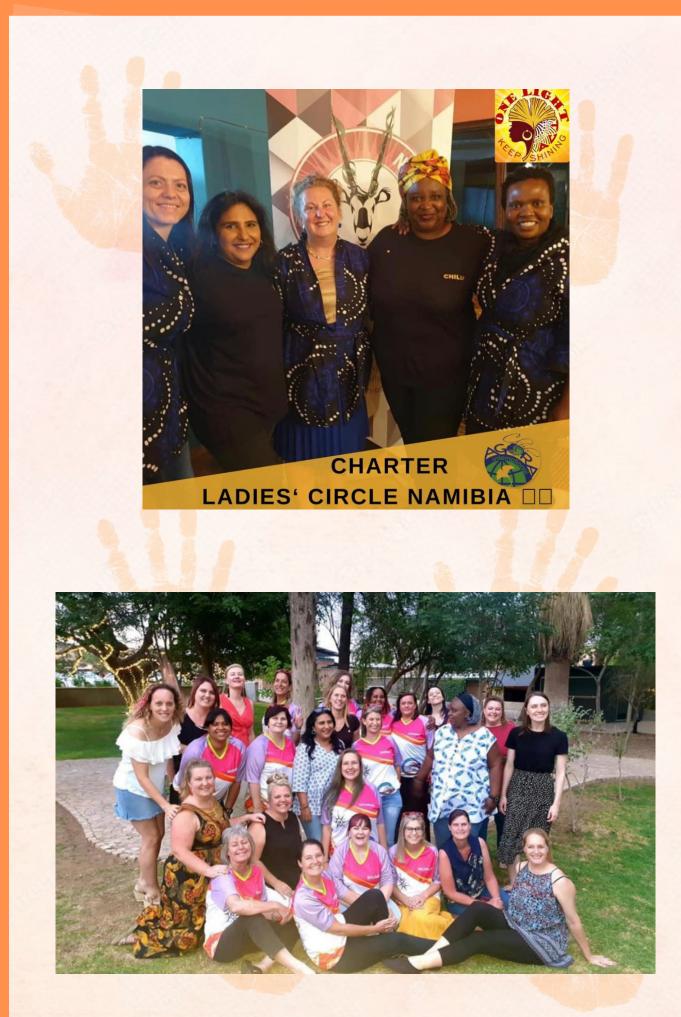

### Pads activation Namibia

Board meeting Agora club The Netherlands

and they joined the Agoraclub.World